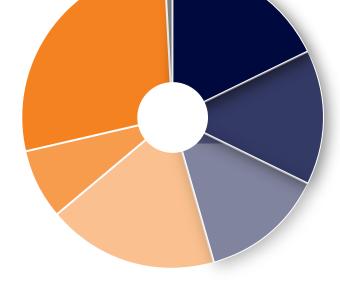

63% Study Engineering, Science, Business or Health Professions Enrollment by Major • Fall 2020

- 18% Engineering **4,451**
- 14% Science **3,606**
- 13% Business **3,339**
- 18% Health Professions **4,530**
- <sup>8%</sup> Education **1,896**
- <sup>28%</sup> Liberal Arts **6,883**

1% Other - **174**